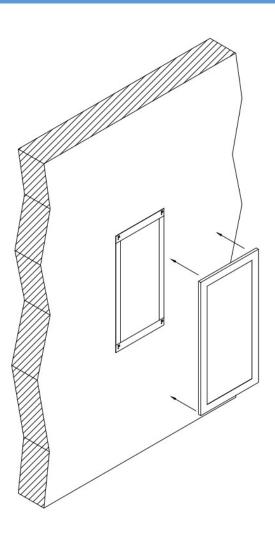

## **INSTALLATION:**

- 1) Install wall plate on the wall. Fasten all four corners using the pre-drilled holes. Recheck to make sure wall plate is square and level.
- Center framed mirror over the wall plate. Slide the mirror completely down on the lugs. Check all four corners to ensure they are fastened to the wall plate.
- 3) Pull string towards the right hand corner to engage the security lock. After the final inspection, cut and remove string.
- 4) To remove the mirror, insert putty knife at the bottom right side and push security lock to the left. Lift up and remove.