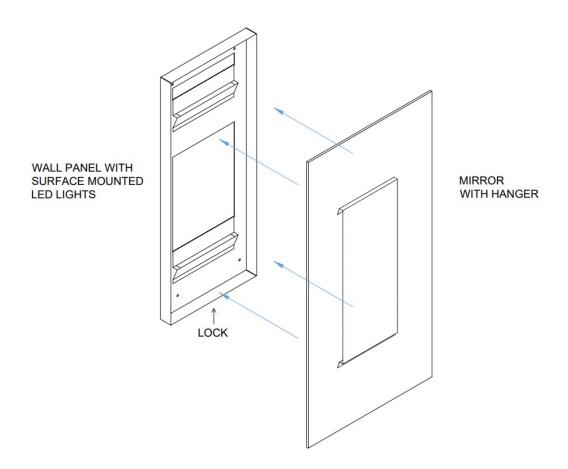

## Halo LED Rectangle Mirror MODEL ML-5100

6201 S. Zero Street
Fort Smith, AR 72903

**REVISION 10/2024** 

INSTALLATION: Insure electric power is turned off. Using mounting holes, attach wall panel to wall. Installer is responsible for determining and using the appropriate fasteners to fasten mirror to wall. After installing wall panel, a licensed electrician should wire the driver to a 110 source. Now hang the mirror onto the wall panel. Both upper and lower hangers must be inserted into mounting slots. Use stainless Allen screw to lock mirror into place. The mirror must be locked into place to complete installation.