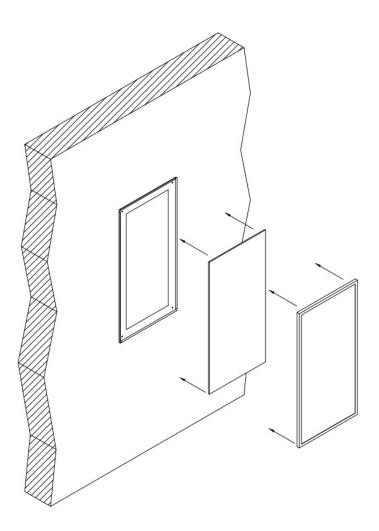

## **INSTALLATION:**

- 1) Disassemble the frame from back plate.
- 2) Mount back plate to wall using screw holes nearest the roll formed edge. Make sure the back plate is level and square.
- 3) Center mirror on back plate and hold in place. Make sure the mirror is firmly inside the frame.
- 4) Starting at the bottom of the frame, position and snap the frame over the roll formed flange. Continue up the sides and across the top.