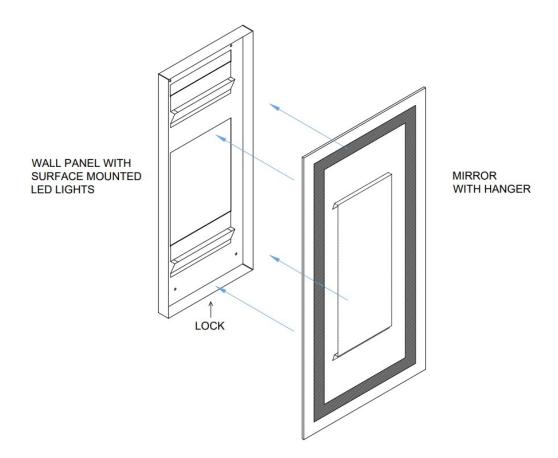

## 4-Sided Inset Lit LED Mirror MODEL ML-5500

6201 S. Zero Street
Fort Smith, AR 72903

**REVISION 10/2024** 

INSTALLATION: Insure electric power is turned off. Using mounting holes, attach wall panel to wall. Installer is responsible for determining and using the appropriate fasteners to fasten mirror to wall. After installing wall panel, a licensed electrician should wire the driver to a 110 source. Now hang the mirror onto the wall panel. Both upper and lower hangers must be inserted into mounting slots. Use stainless Allen screw to lock mirror into place. The mirror must be locked into place to complete installation.