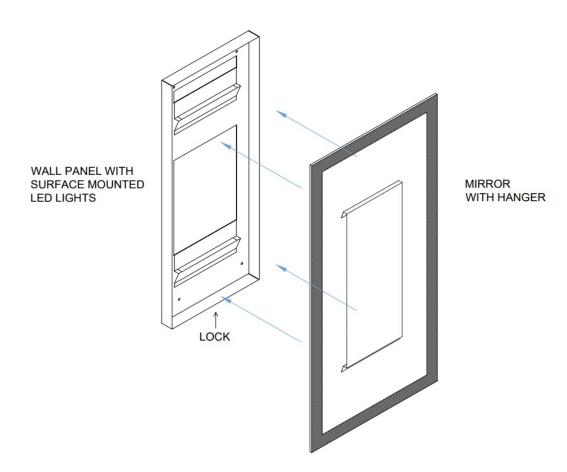

## **MODEL ML-5300**

REVISION 10/2024

Installation Sheet 6201 S. Zero Street Fort Smith, AR 72903 www.meekmirrors.com

**INSTALLATION:** Insure electric power is turned off. Using mounting holes, attach wall panel to wall. Installer is responsible for determining and using the appropriate fasteners to fasten mirror to wall. After installing wall panel, a licensed electrician should wire the driver to a 110 source. Now hang the mirror onto the wall panel. Both upper and lower hangers must be inserted into mounting slots. Use stainless Allen screw to lock mirror into place. The mirror must be locked into place to complete installation.