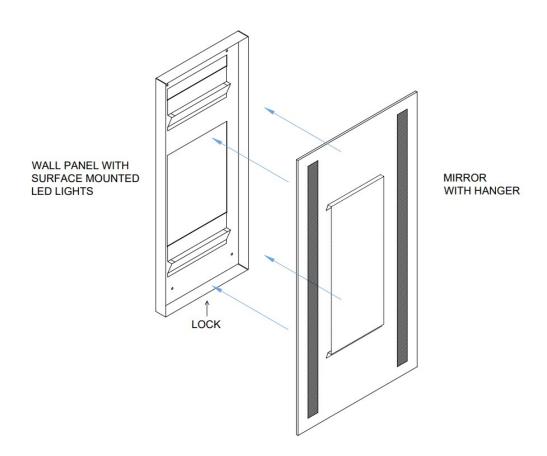

## 2-Sided Inset Lit LED Mirror MODEL ML-5400

Fort Smith, AR 72

www.meekmirrors.com

**REVISION 10/2024** 

INSTALLATION: Insure electric power is turned off. Using mounting holes, attach wall panel to wall. Installer is responsible for determining and using the appropriate fasteners to fasten mirror to wall. After installing wall panel, a licensed electrician should wire the driver to a 110 source. Now hang the mirror onto the wall panel. Both upper and lower hangers must be inserted into mounting slots. Use stainless Allen screw to lock mirror into place. The mirror must be locked into place to complete installation.