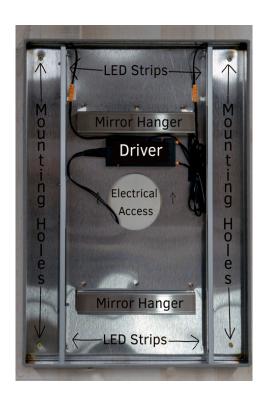

**INSTALLATION**: Electrical outlet box should be previously installed behind the mirror wall hanger. Unit is designed to be plugged into standard 110V US outlet installed by licensed electrician meeting all local and U.S. building codes. Electric box should be wired so that wall light switch will turn the mirror on and off. Using the four mounting holes, note the direction of the arrows for up and attach mirror to the wall. Installer is responsible for determining and using the appropriate fasteners to fasten mirror to wall. After installing wall mirror hanger on wall, plug power cord into the outlet box. Now hang the mirror onto the wall hanger. Both upper and lower hangers must be inserted into the mounting slots.