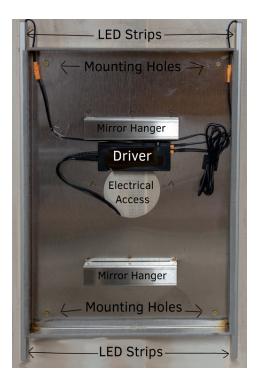

◄INSTALLATION: Electrical outlet box should be previously installed behind the mirror wall hanger. Unit is designed to be plugged into standard 110V US outlet installed by licensed electrician meeting all local and U.S. building codes. Electric box should be wired so that wall light switch will turn the mirror on and off. Using the four mounting holes, note the direction of the arrows for up and attach mirror to the wall. Installer is responsible for determining and using the appropriate fasteners to fasten mirror to wall. After installing wall mirror hanger on wall, plug power cord into the outlet box. Now hang the mirror onto the wall hanger. Both upper and lower hangers must be inserted into the mounting slots.