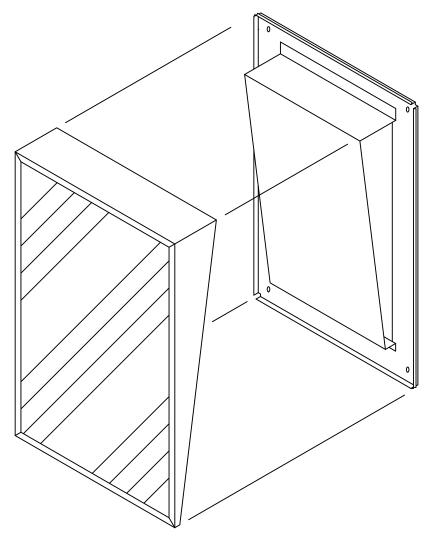

## INSTALLATION INSTRUCTIONS

1. DISASSEMBLE FRAME FROM WALL PLATE BY INSERTING SCREWDRIVER UNDER EDGE OF FRAME AND SEPARATE FRAME FROM WALL PLATE.

2. MOUNT WALL PLATE TO THE WALL USING PRE-DRILLED SCREW HOLES. MAKE SURE THE BACK PLATE IS LEVEL AND SQUARE.

3. POSITION MIRROR AND CARDBOARD ON THE BOTTOM EDGE OF THE WALL PLATE AND HOLD IN PLACE. MAKE SURE THE MIRROR IS HELD FIRMLY IN THE FRAME.

4. STARTING AT THE BOTTOM OF THE FRAME, PLACE THE FRAME OVER THE EDGE OF THE WALL PLATE. START TO SNAP THE FRAME ONTO THE BACK PLATE WORKING TOWARD THE CORNERS. THEN CONTINUE UP THE SIDES AND ACROSS THE TOP UNTIL THE FRAME SNAPS IN PLACE.