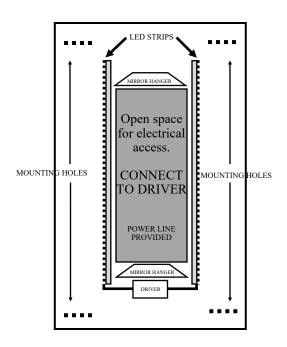

#### **Specifications**

5mm polished silver mirror & white powder coated steel base Lamp 5050 SMD LED, 6000K With UL defogger pad With On/Off switch AC110-120V, 50/60hz Built in electronic LED driver (Must be Installed by licensed electrician). Meek Mirrors wall hanger and theft proof system.

### **Installation**

Install Back using the four mounting holes. Have electrician connect electricity to the driver mounted into back. Driver has power line pre-installed. Hang mirror over the back.