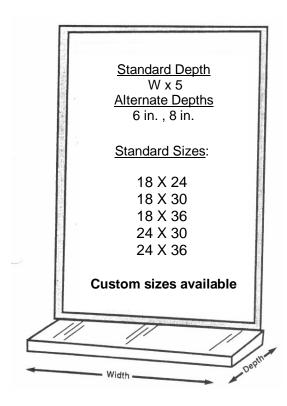

### M3000 SERIES STAINLESS STEEL SHELVES

Shelves longer than 96" (244cm) will be furnished as two pieces butted together. Custom sizes available.

SPECIFICATION: Shelves shall be Model M3100, M3200 or M3400 as manufactured by Meek Mirrors - Fort Smith, Arkansas