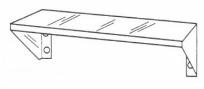

#### SKYLINE SHELF

M3400 Bright Finish M3410 Satin Finish

The Skyline Shelf mounts independ-

ently and is constructed of 18 gauge, Type 304 Stainless Steel, with a 1/2" drop edge, corners welded and polished and supported with a heavy triangular brackets.