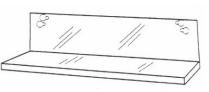

## **SKYWAY SHELF**

M3200 Bright Finish M3210 Satin Finish

SS Skyway Shelf which mounts be-

hind both the Meek M1200/M1210 angle snap frame and M1500/M1510 channel frame. It is constructed from a Type 304, 18 gauge stainless steel with a 1 1/2" backsplash between the top of the shelf and the bottom of the frame which has a 1/2" hemmed front edge with the corners welded and polished.