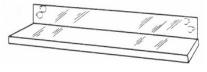

# INTEGRAL SHELF

M3100 Bright Finish M3110 Satin Finish

SS Integral Shelf which mounts

behind both the M1200/1210 angle snap frame and M1100/M1110 angle snap frame. It is constructed from a Type 304, 18 gauge stainless steel with a 3 1/2" backsplash between the top of the shelf and the bottom of the frame, which has a 1/2" hemmed front edge with the corners welded and polished.