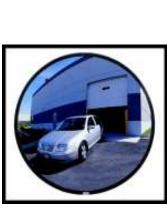

## MODEL M1900 SERIES CONVEX SURVEILLANCE MIRROR

Sturdy tempered hardboard mirror backing for most indoor applications. Swivel assembly adjust to most positions.

ABS Plastic backings for all outdoor acrylic mirrors — offers durability, impact resistance and weatherability. Heavy duty mounting bracket(s) are included for easy installation.