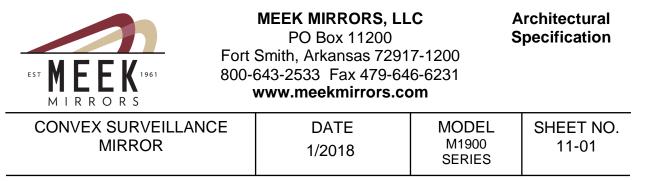

## MODEL M1900 SERIES CONVEX SURVEILLANCE MIRROR

Sturdy tempered hardboard mirror backing for most indoor applications. Swivel assembly adjust to most positions.

ABS Plastic backings for all outdoor acrylic mirrors — offers durability, impact resistance and weatherability. Heavy duty mounting bracket(s) are included for easy installation.