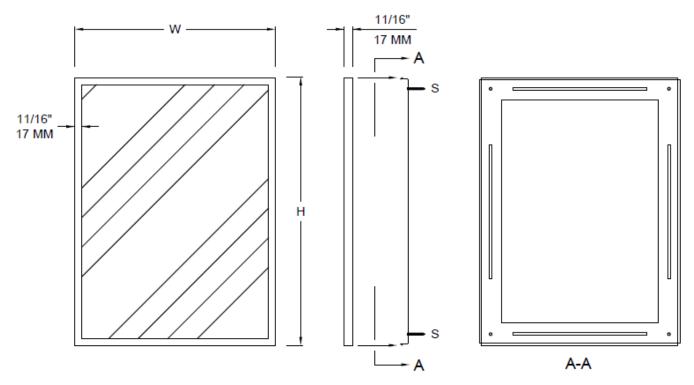

M1203/Bright or M1213/Satin - STAINLESS STEEL ANGLE FRAMED TEMPERED MIRROR

1/2018

M1213

MIRROR: 1/4" (6mm) thick tempered mirror with or without tempered logo.

MIRROR PROTECTION: Resilient ethafoam cushioning strips with ample provision for venting.

BACK PLATE: 22 Gauge (.76mm) lock forming quality corrosion-resistant galvanized steel.

FRAME: Welded corner, right angle-formed, Type 304, 18 gauge (1.06mm) stainless steel highly polished to a bright chrome like finish. Satin finish optional. 5/8" (16mm) face, 3/4" (19mm) depth.