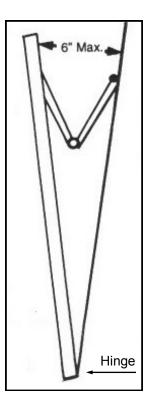

## Installation Instructions

- 1) Separate back plate from frame by using a slotted screwdriver.
- 2) Position adjustable tilt frame flat against the wall and mark holes in the top and bottom hinges.
- 3) Secure bottom hinges to the wall first, then secure the top hinges.
- 4) Pull out adjustable tilt frame at the top. Place mirror in the galvanized back plate. Slide the mirror and back plate through the top between hinges. If there is not enough room at the top, then you must unfasten one side of top hinge after mirror and back plate have been positioned.
- 5) Snap in the back plate at the bottom first, sides next, then the top.