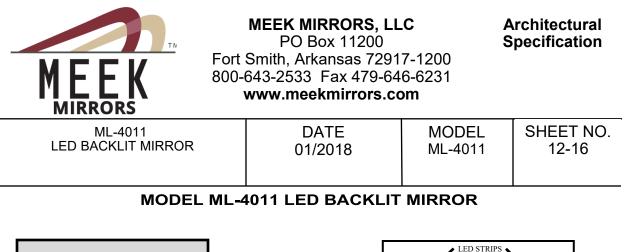

FRONT VIEW

INSIDE BACK VIEW

## **Specifications**

5mm polished silver mirror & white powder coated steel base Lamp 5050 SMD LED, 6000K With UL defogger pad With On/Off switch AC110-120V, 50/60hz Built in electronic LED driver (Must be Installed by licensed electrician). Meek Mirrors wall hanger and theft proof system.