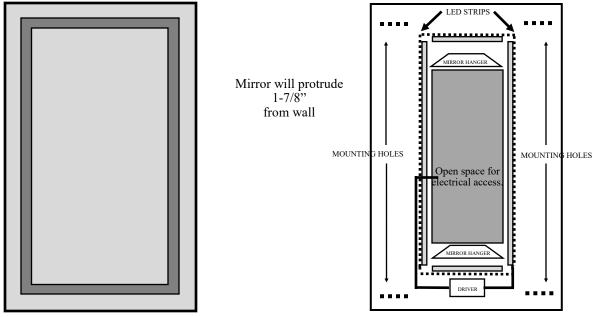

FRONT VIEW

INSIDE BACK VIEW

## Installation

Install Back using the four mounting holes. Have electrician connect electricity to the driver mounted into back. Driver has powerline pre-installed. Hang mirror over the back.