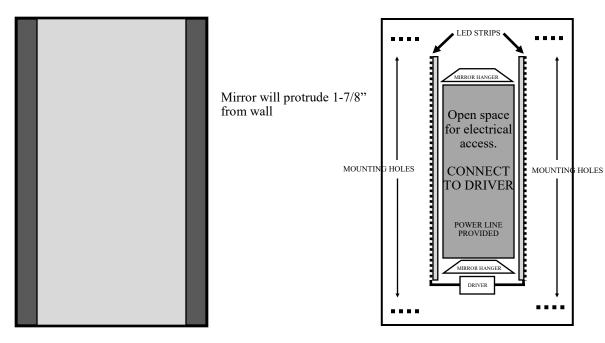

#### **MODEL ML-2011 LED SIDELIT MIRROR**

FRONT VIEW INSIDE BACK VIEW

# **Specifications**

5mm polished silver mirror & white powder coated steel base Lamp 5050 SMD LED, 6000K With UL defogger pad With On/Off switch AC110-120V, 50/60hz Built in electronic LED driver (Must be Installed by licensed electrician). Meek Mirrors wall hanger and theft proof system.

# Installation

Install Back using the four mounting holes. Have electrician connect electricity to the driver mounted into back. Driver has powerline pre-installed. Hang mirror over the back.