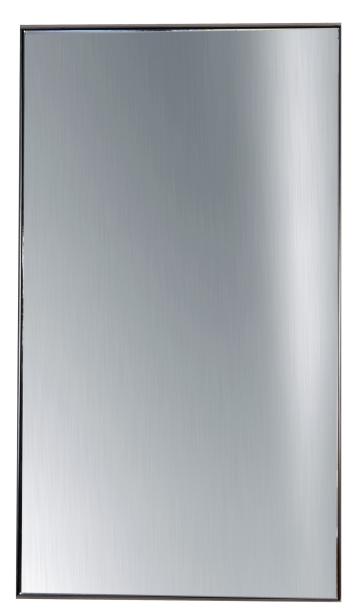

## **INFINITY FLOATING FRAMED MIRROR**

Meek's Infinity Mirror is a truly elegant polished edge mirror floating in our sleek handcrafted stainless steel frame. The deep reflective quality of the mirror glass and the hand polished corners and edges make this an exceptional mirror. It features minimal, classic lines for a modern and contemporary style. This mirror with its classic modern sleek style is a distinctive addition to any room.

**MINIMALIST DEISGN**- Infinity Floating mirrors are sleek and durable. They add a distinctive element to any project. **DURABLE** - Mirror is ½" thick compared to most lesser quality mirrors that are ½" thick.