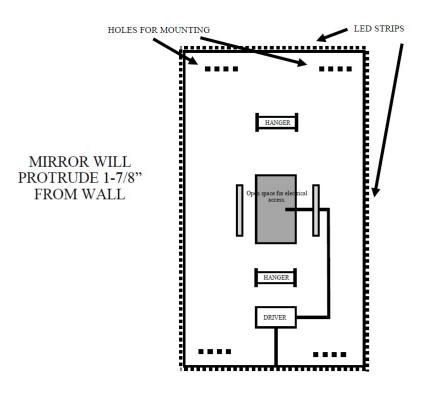

## LED Sidelit Mirror Model ML-3010

FRONT VIEW

INSIDE BACK VIEW

- <u>SPECIFICATIONS</u>: 5mm polished silver mirror & white powder coated steel base. Lamp 5050 SMD LED, 6000K. With UL certified defogger pad, with no ON-OFF Switch. AC110-120V, 50/60Hz. Built in electronic LED driver (Must be installed by licensed electrician). Meek Mirrors wall hanger and theft proof system.
- <u>✓INSTALLATION</u>: Install back using the four mountin holes. Have electrician connect electricity to the driver mounted into back. Driver has power line pre-installed. Hang mirror over the back.
- **GUARANTEE**: Meek gives a one year guarantee on all of their products against defects in workmanship and material. Improper installation voids warranty. Mirror glass is guaranteed 15 years.
- <u>SPECIFICATION</u>: Product shall be Model ML-3010 as Manufactured by Meek Mirrors, USA.