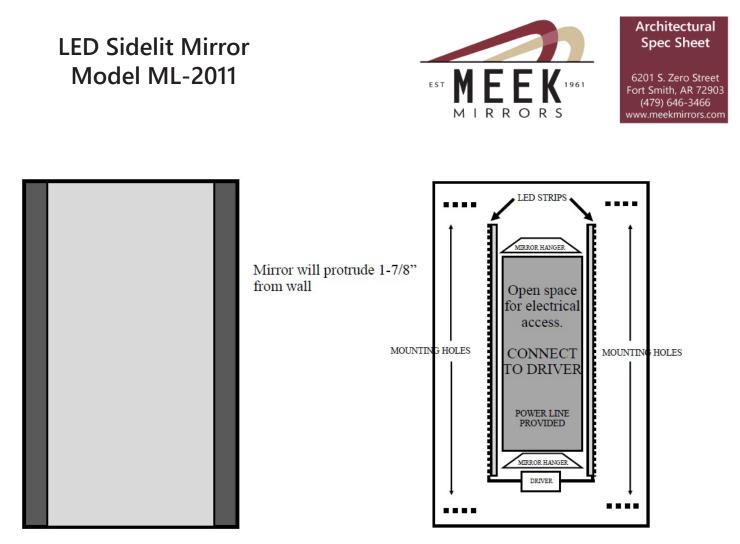

FRONT VIEW

INSIDE BACK VIEW

◄<u>SPECIFICATIONS</u>: 5mm polished silver mirror & white powder coated steel base. Lamp 5050 SMD LED, 6000K. With UL certified defogger pad, with ON-OFF Switch. AC110-120V, 50/60Hz. Built in electronic LED driver (Must be installed by licensed electrician). Meek Mirrors wall hanger and theft proof system.

◄<u>INSTALLATION</u>: Install back using the four mountin holes. Have electrician connect electrcity to the driver mounted into back. Driver has power line pre-installed. Hang mirror over the back.

◄<u>GUARANTEE</u>: Meek gives a one year guarantee on all of their products against defects in workmanship and material. Improper installation voids warranty. Mirror glass is guaranteed 15 years.