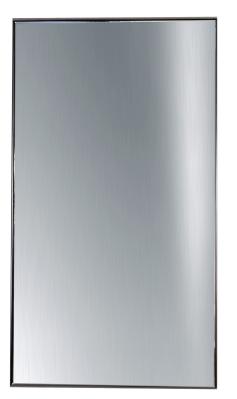

## Infinity Floating Mirror M7112

- → MIRROR: #1 Quality 1/4" (6MM) Thick Float Glass Mirror, electrolytic copper Back, Guaranteed for 15 Years against silver spoilage. Other Glazes available.
- <u>►MIRROR PROTECTION</u>: Protected by shock-absorbing expanded polystyrene sheets.
- **►**<u>WALLHANGER</u>: 22 Gauge (.76MM) Quality corrosion-resistant galvanized steel strips with punched holes in support areas. The hanger is attached using a projection weld and has a tubular shoulder rivet in each corner.
- **►FRAME**: 24 gauge (.55mm) 304 Stainless steel with a #4 satin finish with hemmed edges on all sides, and precision punched holes for wall hanger. All sides are bent to a 90° angle, and the corners are hand welded, sanded & finished to a #4 satin finish. The internal mirror supports shall be made with the same 24 gauge, 304 stainless steel and welded to the frame.
- **¬**GUARANTEE: Meek gives a one year guarantee on all of their products against defects in workmanship and material. Improper installation voids warranty. Mirror glass is guaranteed 15 years.
- **¬**<u>SPECIFICATION</u>: Product shall be Model M7112 as manufactured by Meek Mirrors, USA.