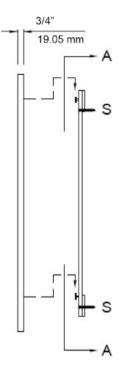

## Infinity Floating Mirror M7112

- → MIRROR: #1 Quality 1/4" (6MM) Thick Float Glass Mirror, electrolytic copper Back, Guaranteed for 15 Years against silver spoilage. Other Glazes available.
- <u>►MIRROR PROTECTION</u>: Protected by shock-absorbing expanded polystyrene sheets.
- **►**<u>WALLHANGER</u>: 22 Gauge (.76MM) Quality corrosion-resistant galvanized steel strips with punched holes in support areas. The hanger is attached using a projection weld and has a tubular shoulder rivet in each corner.
- **►FRAME**: 24 gauge (.55mm) 304 Stainless steel with a #4 satin finish with hemmed edges on all sides, and precision punched holes for wall hanger. All sides are bent to a 90° angle, and the corners are hand welded, sanded & finished to a #4 satin finish. The internal mirror supports shall be made with the same 24 gauge, 304 stainless steel and welded to the frame.
- **¬**GUARANTEE: Meek gives a one year guarantee on all of their products against defects in workmanship and material. Improper installation voids warranty. Mirror glass is guaranteed 15 years.
- **¬**<u>SPECIFICATION</u>: Product shall be Model M7112 as manufactured by Meek Mirrors, USA.