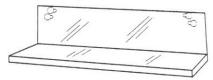

**INTEGRAL SHELF** M3100 Bright Finish M3110 Satin Finish

SS Integral Shelf which mounts behind both the M1200/1210 angle snap frame and M1100/M1110 angle snap frame. It is constructed from a Type 304. 18 gauge stainless steel with a 1 1/2" backsplash between the top of the shelf and the bottom of the frame, which has a 1/2" hemmed front edge with the corners hand polished.