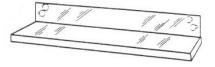

**SKYWAY SHELF** M3200 Bright Finish M3210 Satin Finish

SS Skyway Shelf which mounts behind both the Meek M1200/M1210 angle snap frame and M1500/M1510 channel frame. It is constructed from a Type 304, 18 gauge stainless steel with a 3 1/2" backsplash between the top of the shelf and the bottom of the frame which has a 1/2" hemmed front edge with the corners hand poished.