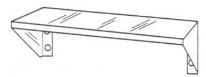

**SKYLINE SHELF** M3400 Bright Finish

M3410 Satin Finish

The Skyline Shelf mounts independently and is constructed of 18 gauge, Type 304 Stainless Steel, with a 1/2" drop edge, corners hand polished and supported with a heavy triangular brackets.