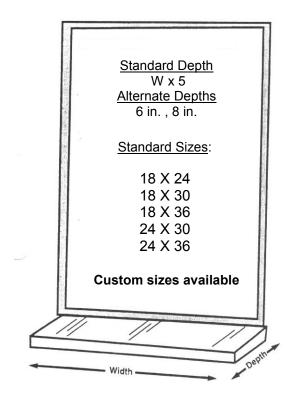

## M3000 SERIES STAINLESS STEEL SHELVES

Shelves longer than 96" (244cm) will be furnished as two pieces butted together. Custom sizes available.

SPECIFICATION: Shelves shall be Model M3100, M3200 or M3400 as manufactured by Meek Mirrors - Fort Smith, Arkansas