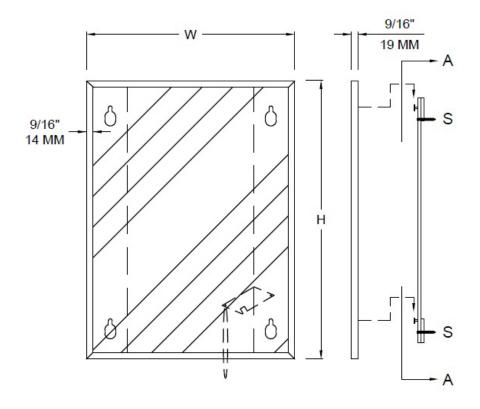

## Channel Framed Mirror M1500 (Bright) & M1510 (Satin)

- <u>►MIRROR</u>: #1 Quality ¼" (6MM) Thick Float Glass Mirror, electrolytic copper Back, Guaranteed for 15 Years against silver spoilage. Other Glazes available.
- <u>►MIRROR PROTECTION</u>: Protected by shock-absorbing expanded polystyrene sheets.
- <u>■WALLPLATE</u>: 22 gauge (.76MM) Quality corrosion-resistant galvanized steel strips with punched holes in support areas.
- ■BACKPLATE: 22 gauge (.76MM), Lock forming quality corrosion-resistant galvanized steel strips with precision punched holes quick & easy two minute installation.
- **▼**FRAME: Channel,  ${}^9/_{16}$ "X  ${}^9/_{16}$ "X  ${}^9/_{16}$ " (14MM X 14MM X 14MM), is constructed from a type 430, 22 gauge stainless steel with mitered corners in Satin or Bright Finish. (Same Cost)
- **■**GUARANTEE: Meek gives a one year guarantee on all of their products against defects in workmanship and material. Improper installation voids warranty. Mirror glass is guaranteed 15 years.
- <u>SPECIFICATION</u>: Product shall be Model M1500 or M1510 as Manufactured by Meek Mirrors, USA.