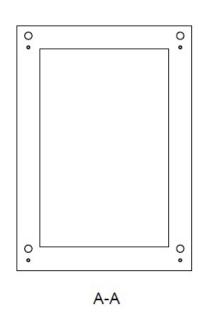

## Channel Framed Mirror M1500 (Bright) & M1510 (Satin)

- <u>►MIRROR</u>: #1 Quality ¼" (6MM) Thick Float Glass Mirror, electrolytic copper Back, Guaranteed for 15 Years against silver spoilage. Other Glazes available.
- <u>►MIRROR PROTECTION</u>: Protected by shock-absorbing expanded polystyrene sheets.
- <u>■WALLPLATE</u>: 22 gauge (.76MM) Quality corrosion-resistant galvanized steel strips with punched holes in support areas.
- ■BACKPLATE: 22 gauge (.76MM), Lock forming quality corrosion-resistant galvanized steel strips with precision punched holes quick & easy two minute installation.
- **▼**FRAME: Channel,  ${}^9/_{16}$ "X  ${}^9/_{16}$ "X  ${}^9/_{16}$ " (14MM X 14MM X 14MM), is constructed from a type 430, 22 gauge stainless steel with mitered corners in Satin or Bright Finish. (Same Cost)
- **■**GUARANTEE: Meek gives a one year guarantee on all of their products against defects in workmanship and material. Improper installation voids warranty. Mirror glass is guaranteed 15 years.
- <u>SPECIFICATION</u>: Product shall be Model M1500 or M1510 as Manufactured by Meek Mirrors, USA.