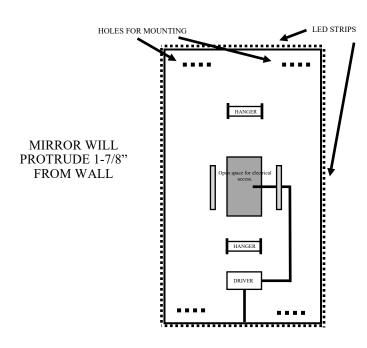

#### **MODEL ML-3010 LED SIDELIT MIRROR**

FRONT VIEW

INSIDE BACK VIEW

# **Specifications**

5mm polished silver mirror & white powder coated steel base Lamp 5050 SMD LED, 6000K With UL defogger pad AC110-120V, 50/60hz Built in electronic LED driver (Must be Installed by licensed electrician). Meek Mirrors wall hanger and theft proof system.

# Installation

Install back using the four mounting holes. Have electrician connect electricity to the driver mounted into back. Driver has powerline pre-installed. Hang mirror over the back.