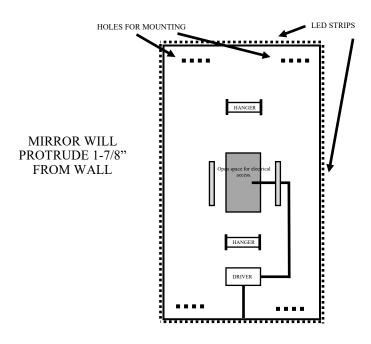

## **MODEL ML-3010 LED SIDELIT MIRROR**

FRONT VIEW

INSIDE BACK VIEW

## **Specifications**

5mm polished silver mirror & white powder coated steel base Lamp 5050 SMD LED, 6000K With UL defogger pad With On/Off switch AC110-120V, 50/60hz

Built in electronic LED driver (Must be Installed by licensed electrician). Meek Mirrors wall hanger and theft proof system.

## **Installation**

Install Back using the four mounting holes. Have electrician connect electricity to the driver mounted into back. Driver has powerline pre-installed. Hang mirror over the back.