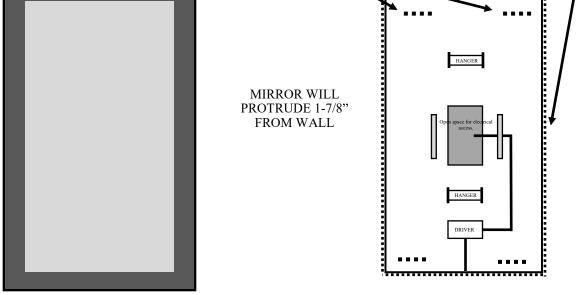

FRONT VIEW

INSIDE BACK VIEW

## Installation

Install Back using the four mounting holes. Have electrician connect electricity to the driver mounted into back. Driver has powerline pre-installed. Hang mirror over the back.