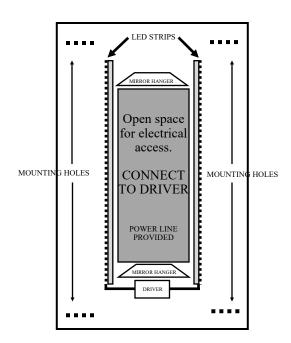

#### **MODEL ML-1011 LED BACKLIT MIRROR**

INSIDE BACK VIEW

# **Specifications**

5mm polished silver mirror & white powder coated steel base
Lamp 5050 SMD LED, 6000K
With UL defogger pad
With On/Off switch
AC110-120V, 50/60hz
Built in electronic LED driver (Must be Installed by licensed electrician).
Meek Mirrors wall hanger and theft proof system.

## **Installation**

Install Back using the four mounting holes.

Have electrician connect electricity to the driver mounted into back.

Driver has powerline pre-installed.

Hang mirror over the back.