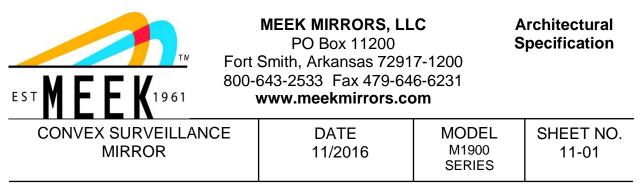

## MODEL M1900 SERIES CONVEX SURVEILLANCE MIRROR

Sturdy tempered hardboard mirror backing for most indoor applications. Swivel assembly adjust to most positions.

ABS Plastic backings for all outdoor acrylic mirrors — offers durability, impact resistance and weatherability. Heavy duty mounting bracket(s) are included for easy installation.