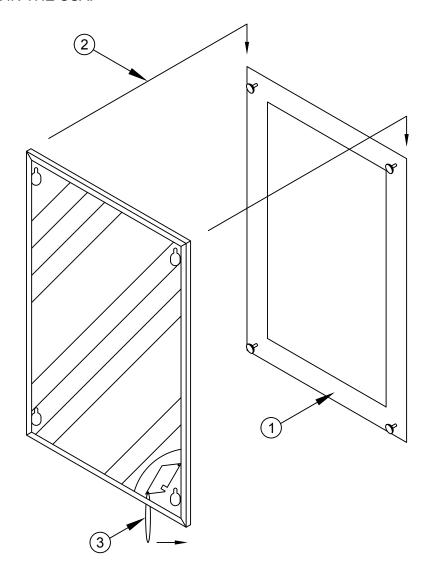

## INSTALLATION INSTRUCTIONS

- 1. INSTALL WALL PLATE ON WALL. FASTEN ALL FOUR CORNERS USING THE PRE-DRILLED HOLES. RECHECK TO MAKE SURE WALL PLATE IS SQUARE AND LEVEL.
- 2. CENTER FRAMED MIRROR OVER THE WALL PLATE. SLIDE THE MIRROR COMPLETELY DOWN ON THE LUGS. CHECK ALL FOUR CORNERS TO ENSURE THEY ARE FASTENED TO THE WALL PLATE.
- 3. PULL STRING TOWARD THE RIGHT CORNER TO ENGAGE THE SECURITY LOCK. AFTER THE FINAL INSPECTION, CUT AND REMOVE THE STRING.
- 4. TO REMOVE MIRROR: INSERT PUTTY KNIFE AT BOTTOM RIGHT SIDE AND PUSH SECURITY LOCK BACK TO THE LEFT. LIFT UP AND REMOVE.