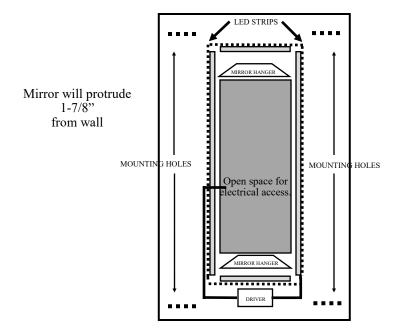

#### **MODEL ML-4011 LED BACKLIT MIRROR**

FRONT VIEW

INSIDE BACK VIEW

# **Specifications**

5mm polished silver mirror & white powder coated steel base Lamp 5050 SMD LED, 6000K With UL defogger pad With On/Off switch AC110-120V, 50/60hz

Built in electronic LED driver (Must be Installed by licensed electrician). Meek Mirrors wall hanger and theft proof system.

### **Installation**

Install Back using the four mounting holes.

Have electrician connect electricity to the driver mounted into back.

Driver has powerline pre-installed.

Hang mirror over the back.