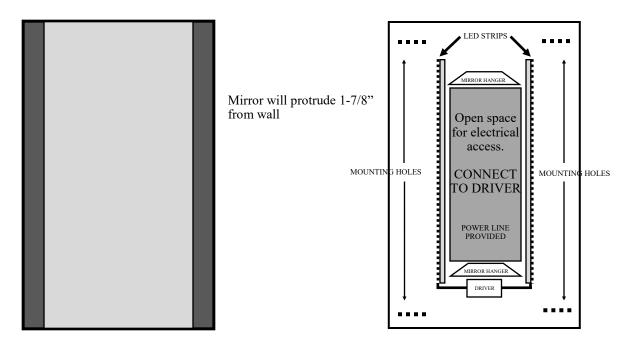

#### MODEL ML-2011 LED SIDELIT MIRROR

FRONT VIEW

INSIDE BACK VIEW

## **Specifications**

5mm polished silver mirror & white powder coated steel base Lamp 5050 SMD LED, 6000K With UL defogger pad With On/Off switch AC110-120V, 50/60hz Built in electronic LED driver (Must be Installed by licensed electrician). Meek Mirrors wall hanger and theft proof system.

## Installation

Install Back using the four mounting holes. Have electrician connect electricity to the driver mounted into back. Driver has powerline pre-installed. Hang mirror over the back.