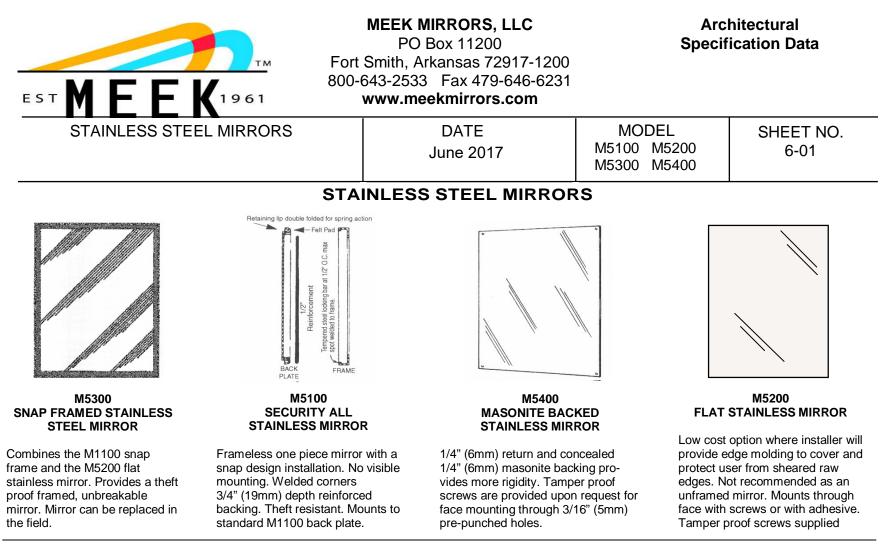

Meek stainless steel mirrors are widely used in prisons, mental institutions and rest areas. They are a non breakable reflective surface for areas with a high risk of vandalism. All are Type 304, 18 gauge (1.16mm) No.8 architectural grade finish. Protected during shipment with PVC covering. No.8 stainless mirror differs in optic quality from mirror glass. Images have some distortion and lack of clarity of mirror glass.

GUARANTEE: Meek Mirrors gives a one year guarantee on all of their products against defects in workmanship and material.

SPECIFICATION: Product shall be Model M5300, M5100, M5400 or M5200 as manufactured by Meek Mirrors - Fort Smith, Arkansas. Above data is applicable to productions as of the date of this technical data sheet. The manufacturer reserves the right to make changes in design without formal notice.